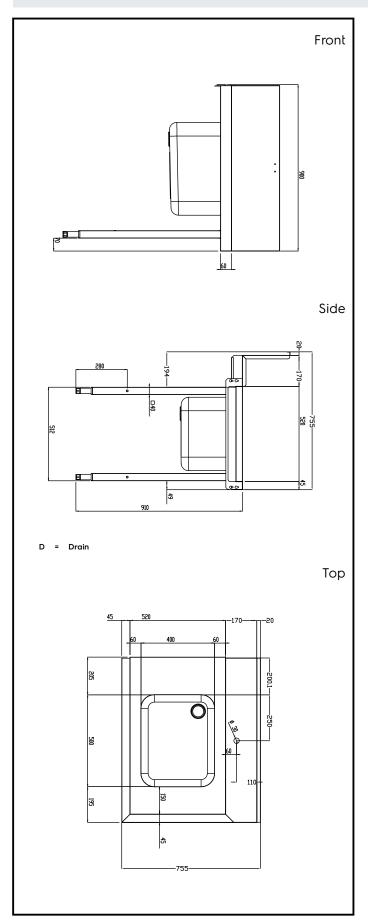

## **Key Information:**

External dimensions, Width:

865402 (BHRPTB09R) 900 mm External dimensions, Depth: 755 mm External dimensions, Height: 1170 mm Net weight: 19 kg

Splashback Dimensions, Height: 260 mm

**Basin dimensions:** 

Handling System for Rack Type Pre-wash Table with Bowl Right to Left, 900mm